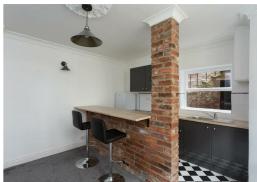

On the lower ground floor, there is a private entrance door, entrance hall with built in storage cupboard and open plan lounge kitchen with breakfast bar. Sash window looks out on to forecourted gardens giving the living area a bright and pleasant outlook

KITCHEN - Fitted units, electric cooker and ceramic hob with extractor fan, fridge freezer, electric water heater. Washing machine is in a separate area

LIVING AREA - Recently recarpeted and decorated there is built in storage and shelving. Breakfast bar seating