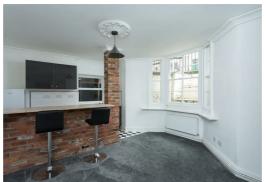

On the lower ground floor, there is a private entrance door, entrance hall with built in storage cupboard and open plan lounge kitchen with breakfast bar. Sash window looks out on to forecourted gardens giving the living area a bright and pleasant outlook

KITCHEN - Fitted units, electric cooker and ceramic hob with extractor fan, fridge freezer, electric water heater. Washing machine is in a separate area

LIVING AREA - Recently recarpeted and decorated there is built in storage and shelving. Breakfast bar seating