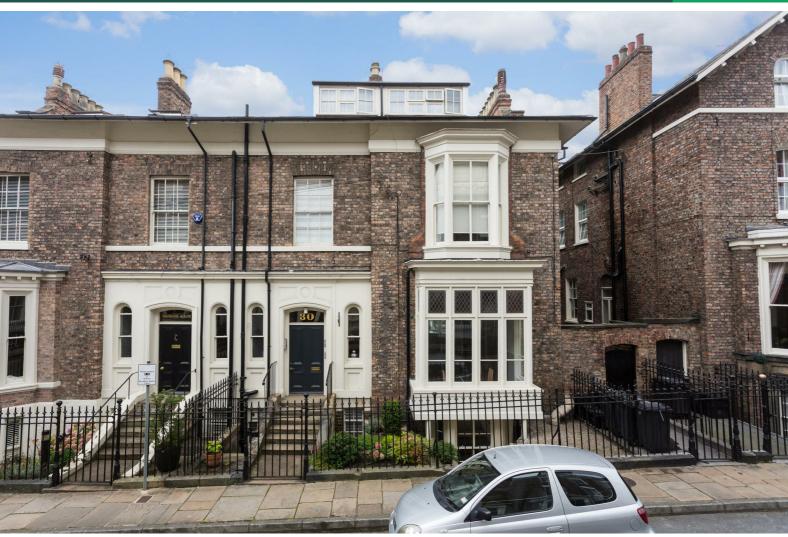

## Stephensons

St Marys, York £825 PCM

Situated in a quiet residential street off Bootham and a short walk from the Museum Gardens, this newly renovated, one bedroom apartment is located on the lower ground floor of a classic early Victorian townhouse.

Located 10 minutes walk from York railway station via Scarborough bridge, entry to the lower ground floor apartment is via the main communal entrance hall.

No smokers. No pets

stephensons4property.co.uk Est. 1871