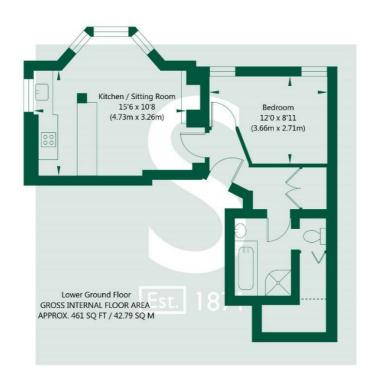

On the lower ground floor, there is a private entrance door, entrance hall with built in storage cupboard and open plan lounge kitchen with breakfast bar. Sash window looks out on to forecourted gardens giving the living area a bright and pleasant outlook

KITCHEN - Fitted units, electric cooker and ceramic hob with extractor fan, fridge freezer, electric water heater. Washing machine is in a separate area

LIVING AREA - Recently recarpeted and decorated there is built in storage and shelving. Breakfast bar seating

BEDROOM - Situated to the front of the property with high window and electric heating

BATHROOM - Benefitting from separate bath and shower

Outside

GARDEN - Small communal fore courted garden area

PARKING - Permit parking via York City Council is available

stephensons4property.co.uk Est. 1871

NOT TO SCALE - FOR ILLUSTRATIVE PURPOSES ONLY
APPROXIMATE GROSS INTERNAL FLOOR AREA 461 SQ FT / 42.79 SQ M
All measurements and fixtures including doors and windows are approximate and should be independently verified.