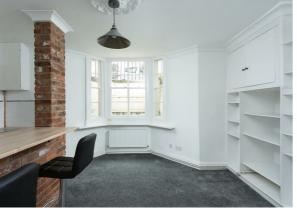

On the lower ground floor, there is a private entrance door, entrance hall with built in storage cupboard and open plan lounge kitchen with breakfast bar. Sash window looks out on to forecourted gardens giving the living area a bright and pleasant outlook

KITCHEN - Fitted units, electric cooker and ceramic hob with extractor fan, fridge freezer, electric water heater. Washing machine is in a separate area

LIVING AREA - Recently recarpeted and decorated there is built in storage and shelving. Breakfast bar seating